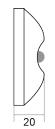

#### **TECHNICAL SPECIFICATIONS**

Current consumption in activated state Wire Gauge for Terminals Operating Temperature Relative Humidity Resistance Weight Material (plastic), Colour

Dimensions (mm)

30 mA 2.5 mm<sup>2</sup> -10 °C to +60 °C (93 ± 3)% @ 40 °C ±42 g ABS, White 85 x 85 x 20