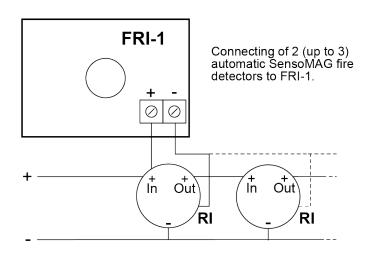

SENSOMAG REMOTE FIRE LED

### **DESCRIPTION**

SensoMAG LED is a fire remote indicator with 1 input. The device repeats the status of 1 or several automatic fire detectors (up to 3 SensoMAG detectors in series).

The remote indicator operates with the range of SensoMAG conventional detectors.

# **FEATURES**

- 2 Year Warranty
- Built-in Current Limit
- Large, Bright Red LED
- Modern Aesthetic Design





#### **TECHNICAL SPECIFICATIONS**

Current consumption in activated state Wire Gauge for Terminals Operating Temperature Relative Humidity Resistance Weight Material (plastic), Colour

Dimensions (mm)

30 mA 2.5 mm<sup>2</sup> -10 °C to +60 °C (93 ± 3)% @ 40 °C ±42 g ABS, White 85 x 85 x 20





# **CONNECTION DIAGRAM**





### **ORDERING INFORMATION**

Product CodeProduct DescriptionTE-SensoMAG-LEDSensoMAG Remote Fire LED

DISCLAIMEH: Although the contents of our product literature have been prepared with the greatest care, lechnoswitch can accept no liability whatsoever for any direct or indirect damages of any kind that may arise due to either errors or omissions in them, or amendments to products or other specifications following publication.