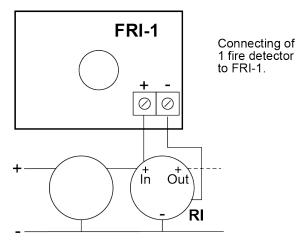

SENSOMAG REMOTE FIRE LED

### **DESCRIPTION**

SensoMAG LED is a fire remote indicator with 1 input. The device repeats the status of 1 or several automatic fire detectors (up to 3 SensoMAG detectors in series).

The remote indicator operates with the range of SensoMAG conventional detectors.

# **FEATURES**

- 2 Year Warranty
- Built-in Current Limit
- Large, Bright Red LED
- Modern Aesthetic Design





#### **TECHNICAL SPECIFICATIONS**

Current consumption in activated state Wire Gauge for Terminals Operating Temperature Relative Humidity Resistance Weight Material (plastic), Colour

Dimensions (mm)

30 mA 2.5 mm<sup>2</sup> -10 °C to +60 °C (93 ± 3)% @ 40 °C ±42 g ABS, White 85 x 85 x 20





# **CONNECTION DIAGRAM**





### **ORDERING INFORMATION**

Product CodeProduct DescriptionTE-SensoMAG-LEDSensoMAG Remote Fire LED

DISCLAIMEH: Although the contents of our product literature have been prepared with the greatest care, lechnoswitch can accept no liability whatsoever for any direct or indirect damages of any kind that may arise due to either errors or omissions in them, or amendments to products or other specifications following publication.