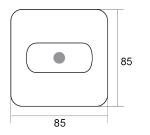

#### **TECHNICAL SPECIFICATIONS**

Current consumption in activated state Wire Gauge for Terminals Operating Temperature Relative Humidity Resistance Weight Material (plastic), Colour

Dimensions (mm)

30 mA 2.5 mm<sup>2</sup> -10 °C to +60 °C (93 ± 3)% @ 40 °C ±42 g ABS, White 85 x 85 x 20